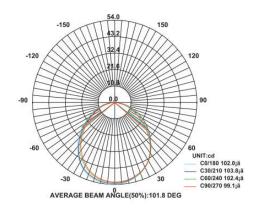

# Panel Down Lights Milky (Back Lit)







Model: iLED 7 SQ PDL 04

## PRODUCT DESCRIPTION

The Back lit panel down luminaire is made of aluminium housing with PMMA high transitive milky diffuser and depending on the fixture size it is available in the range of 6 W to 24 W. Universal power supply/drivers with input range of 90 V to 270 V AC, 50/60 Hz and PF >0.96. It is ideal for hotel, showroom, home, office, theatres, auditorium, etc.

Different fixture colours available on request.

## **SPECIFICATION**

Material : Powder coated aluminium housing with PMMA high transitive milky diffuser

Mounting : Recessed mount

Power : 7 W

Voltage : 90 – 270 V AC 50/60 Hz

Power Factor : >0.96

LED colors : White 6000-6400 K

Neutral White 4000-4500 K Warm White 2700-3000 K

Lumen Flux : 120-140 lm/W (lumen efficacy: 160 -180 lm)

Dimensio