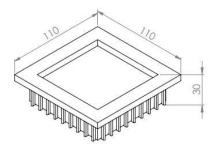

Neutral White 4000-4500 K Warm White 2700-3000 K

Lumen Flux : 120-140 lm/W (lumen efficacy: 160 -180 lm)

Dimension : L-110 X W-110 X H-30 mm

Cut-out dimension : L-93 X W-93 mm

Driver : External Operating Temp :  $-40^{\circ}\text{C} \sim +70^{\circ}\text{C}$ 