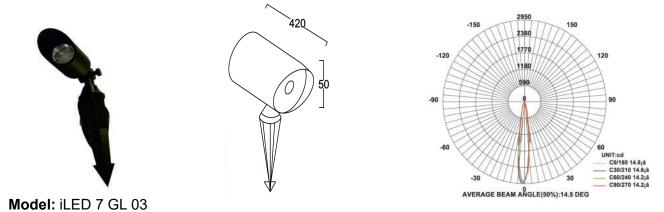

## **SPECIFICATION**

| Material<br>Mounting | : Ventilated aluminum die cast with lens & toughened glass<br>: Surface mount/ Spike mount |
|----------------------|--------------------------------------------------------------------------------------------|
| Power                | : 7 W                                                                                      |
| Voltage              | : 90 – 270 V AC 50/60 Hz                                                                   |
| Power Factor         | : >0.96                                                                                    |
| LED colors           | : White 6000-6400 K                                                                        |
|                      | Neutral White 4000-4500 K                                                                  |
|                      | Warm White 2700-3000 K                                                                     |
| Lumen Flux           | : 120-140 lm/W (lumen efficacy: 160 -180 lm)                                               |
| Dimension            | : D-55 X H-420 mm                                                                          |
| Driver               | : Internal                                                                                 |
| Operating Temp       | : -40°C ~ + 70°C                                                                           |
| CRI                  | : >85                                                                                      |
| IP Rating            | : IP 65                                                                                    |
| Led used             | CREE 🗘                                                                                     |
| Dimmable Interface   | ∶CAS▲MBI, Colour tunable (2700 K – 6000 K), DALI,                                          |
|                      | Edge pulse/0/1-10 V dimming control (optional)                                             |