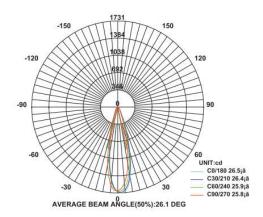

## Wall Lights Outdoor







Model: iLED 6+6 U&D OD 29

## PRODUCT DESCRIPTION

The wall luminaire is made of die cast aluminium. It is available in 12 W with three lens provided with 2 W each and can emit light on one or two sides. Universal power supply/drivers with input range of 90 V to 305 V AC 50/60 Hz and PF >0.96. It is ideal for outdoor, garden and wall light. Different fixture colours available on request.

## **SPECIFICATION**

Material : Ventilated powder coated die cast aluminum with V-shaped beam lens

Mounting : Surface Mount

Power : 12 W

Voltage : 90 – 305 V AC 50/60 Hz

Power Factor : >0.96

LED colors : White 6000-6400 K

Neutral White 4000-4500 K Warm White 2700-3000 K

Lumen Flux : 120-140 lm/W (lumen efficacy: 160 -180 lm)

Dimension : D-184 X W-45X H-95 mm

Driver : Internal

Operating Temp :