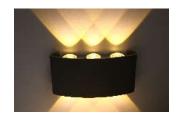

## Wall Lights Outdoor

Model: iLED 6+6 U&D OD 29

## PRODUCT DESCRIPTION

The wall luminaire is made of die cast aluminium. It is available in 12 W with three lens provided with 2 W each and can emit light on one or two sides. Universal power supply/drivers with input range of 90 V to 305 V AC 50/60 Hz and PF >0.96. It is ideal for outdoor, garden and wall light. Different fixture colours available on request.