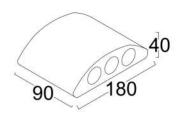

Neutral White 4000-4500 K Warm White 2700-3000 K

Lumen Flux : 120-140 lm/W (lumen efficacy: 160 -180 lm)

Dimension : D-184 X W-45X H-95 mm

Driver : Internal

Operating Temp :  $-40^{\circ}\text{C} \sim +70^{\circ}\text{C}$ 