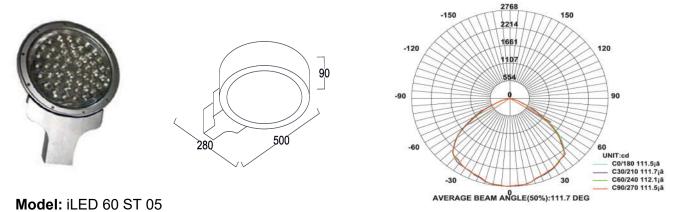

## **SPECIFICATION**

| Material       | : Ventilated aluminum Extrusion with aluminum casting, reflector, PMMA lens(Optional) |
|----------------|---------------------------------------------------------------------------------------|
| Lumen Efficacy | : 160 – 180 lumens                                                                    |
| Mounting       | : Aluminium / GI pole                                                                 |
| Power          | : 60 W                                                                                |
| Voltage        | : 90 V to 305 V AC 50/60 Hz                                                           |
| Power Factor   | : >0.95                                                                               |
| LED colors     | : White 6000-6400 K                                                                   |
|                | Neutral White 4000-4500 K                                                             |
|                | Warm White 2700-3000 K                                                                |
| Lumen Flux     | : 120-140 lm/W                                                                        |
| Dimension      | : L-400 X H-85 X W-275 mm                                                             |
| Driver         | : Internal                                                                            |
| Operating Temp | : -40°C ~ + 70°C                                                                      |
| CRI            | : 85                                                                                  |
| IP Rating      | : IP 65/67                                                                            |
|                |                                                                                       |