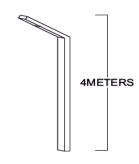

Neutral White 4000-4500 K Warm White 2700-3000 K

Lumen Flux : 120-140 lm/W (lumen efficacy: 160 -180 lm)

Dimension : 4 meters
Driver : External

Operating Temp :  $-40^{\circ}\text{C} \sim +70^{\circ}\text{C}$ 