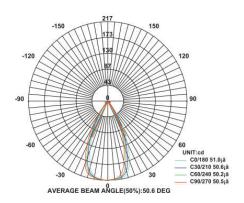

## Wall Lights Outdoor







Model: iLED 6 WL OD B822 26

## PRODUCT DESCRIPTION

The wall luminaire is made of die cast aluminium. It is available in 6 W. Universal power supply/drivers with input range of 90 V to 305 V AC 50/60 Hz and PF >0.96. It is ideal for outdoor, garden and wall light.

Different fixture colours available on request.

## **SPECIFICATION**

: Ventilated powder coated die cast aluminum with tempered glass Material

: Surface Mount Mounting

:6W Power

: 90 - 305 V AC 50/60 Hz Voltage

Power Factor : >0.96

: White 6000-6400 K LED colors

> Neutral White 4000-4500 K Warm White 2700-3000 K

Lumen Flux : 120-140 lm/W (lumen efficacy: 160 -180 lm)

Dimension : D-50 X H-105 mm

Driver : Internal

**Operating Temp**  $: -40^{\circ}\text{C} \sim + 70^{\circ}\text{C}$ 

CRI : 85 **IP** Rating : IP 65