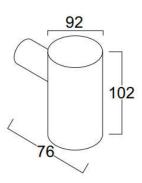

> Neutral White 4000-4500 K Warm White 2700-3000 K

Lumen Flux : 120-140 lm/W (lumen efficacy: 160 -180 lm)

Dimension : D-50 X H-105 mm

Driver : Internal

**Operating Temp**  $: -40^{\circ}\text{C} \sim + 70^{\circ}\text{C}$ 