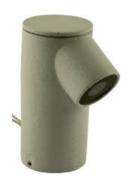

## PRODUCT DESCRIPTION

The wall luminaire is made of die cast aluminium. It is available in 6 W. Universal power supply/drivers with input range of 90 V to 305 V AC 50/60 Hz and PF >0.96. It is ideal for outdoor, garden and wall light.

## **SPECIFICATION**

: Ventilated powder coated die cast aluminum with tempered glass Material

: Surface Mount Mounting

:6W Power

: 90 - 305 V AC 50/60 Hz Voltage

Power Factor : >0.96

: White 6000-6400 K LED colors