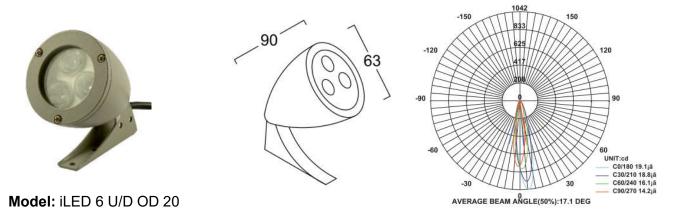

## **SPECIFICATION**

| Material<br>Mounting | : Ventilated powder coated die cast aluminum with narrow beam lens<br>: Surface Mount |
|----------------------|---------------------------------------------------------------------------------------|
| Power                | : 6 W                                                                                 |
| Voltage              | : 90 – 305 V AC 50/60 Hz                                                              |
| Power Factor         | : >0.96                                                                               |
| LED colors           | : White 6000-6400 K                                                                   |
|                      | Neutral White 4000-4500 K                                                             |
|                      | Warm White 2700-3000 K                                                                |
| Lumen Flux           | : 120-140 lm/W (lumen efficacy: 160 -180 lm)                                          |
| Dimension            | : D-63 X H-90 mm                                                                      |
| Driver               | : Internal                                                                            |
| Operating Temp       | : -40°C ~ + 70°C                                                                      |
| CRI                  | : 85                                                                                  |
| IP Rating            | : IP 65                                                                               |
| Led used             | CREE 🗘                                                                                |
| Dimmable Interface   | CASAMBI, Colour tunable (2700 K – 6000 K), DALI,                                      |
|                      | Edge pulse/0/1-10 V dimming control (optional)                                        |