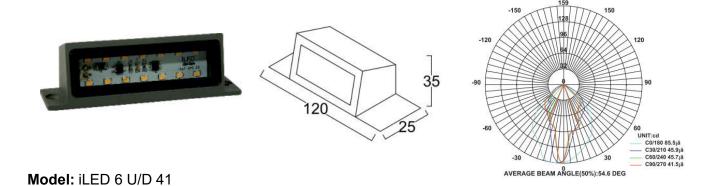

## **SPECIFICATION**

| Material<br>Mounting | : Ventilated powder coated die cast aluminium with toughened glass<br>: Surface Mount |
|----------------------|---------------------------------------------------------------------------------------|
| _ •                  |                                                                                       |
| Power                | : 6 W                                                                                 |
| Voltage              | : 90 – 305 V AC 50/60 Hz                                                              |
| Power Factor         | : >0.96                                                                               |
| LED colors           | : White 6000-6400 K                                                                   |
|                      | Neutral White 4000-4500 K                                                             |
|                      | Warm White 2700-3000 K                                                                |
| Lumen Flux           | : 120-140 lm/W (lumen efficacy: 160 -180 lm)                                          |
| Dimension            | : L-110 X W-25 X H-35 mm                                                              |
| Driver               | : Internal                                                                            |
| Operating Temp       | : -40°C ~ + 70°C                                                                      |
| CRI                  | : 85                                                                                  |
| IP Rating            | : IP 65                                                                               |
| Led used             | CREE 🗘                                                                                |
| Dimmable Interface   | CASAMBI, Colour tunable (2700 K – 6000 K), DALI,                                      |
|                      | Edge pulse/0/1-10 V dimming control (optional)                                        |