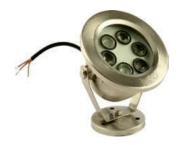

# Swimming pool Lights

Model: iLED 6 SWP 07

### PRODUCT DESCRIPTION

The swimming pool surface mount inside water body and that luminaires are in the range of 1 W, 3W, 6W, 9W, 10W, 12W, 18W, 24W, 40W and 65 W. Universal power supply/drivers with input range of 12/24 V AC/DC and PF >0.95 are provided. Stainless steel(SS316).It is ideal for swimming pool/ fountain lights.

#### **SPECIFICATION**

Material : Stainless steel (SS316)

Mounting : Surface / Recess mount inside water

body

Power : 6 W

Voltage :12/24 V AC or DC

Power Factor : >0.96

LED colors : White 6000-6400 K