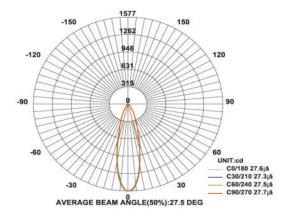

CRI : 85 IP Rating : IP 68

Angle :5°,10°,25°,30°,45°

Led used : CREE €

Dimmable (optional) : CAS▲MBI, Colour tunable (2700 K – 6000 K), DALI,

Edge pulse/0/1-10 V dimming control