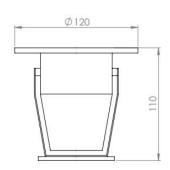

Neutral White 4000-4500 K Warm White 2700-3000 K

**RGB** 

Lumen Flux : 120-140 lm/W (lumen efficacy: 160 -180 lm)

Dimension : D-120 X H-110 mm

Driver : Internal

Operating Temp :  $-40^{\circ}\text{C} \sim +70^{\circ}\text{C}$ 

### **VARIANTS**

| MODEL          | RATED POWER | DIMENSION        |
|----------------|-------------|------------------|
| iLED 12 SWP 08 | 12 W        | D-120 X H-110 mm |