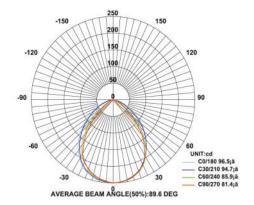

Lumen Flux : 120-140 lm/W (lumen efficacy: 160 -180 lm)

Dimension : L-115 X W-85 X H-52mm Cut out dimension :L-110 X W-70 X H-50mm

Driver : Internal

Cut out

Operating Temp : -40°C ~ + 70°C

Dimmable Interface : CAS▲MBI, Colour tunable (2700 K – 6000 K),