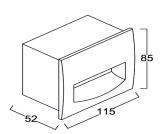

Lumen Flux : 120-140 lm/W (lumen efficacy: 160 -180 lm)

Dimension : L-115 X W-85 X H-52mm Cut out dimension :L-110 X W-70 X H-50mm

Driver : Internal

Cut out

Operating Temp : -40°C ~ + 70°C

Dimmable Interface : CAS▲MBI, Colour tunable (2700 K – 6000 K),