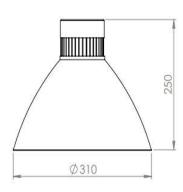

LED colors : White 6000-6400 K

Neutral White 4000-4500 K Warm White 2700-3000 K

Lumen Flux : 120-140 lm/W Dimension : D-245 X H-260 mm

Driver : Internal

Operating Temp :  $-40^{\circ}\text{C} \sim +70^{\circ}\text{C}$ 