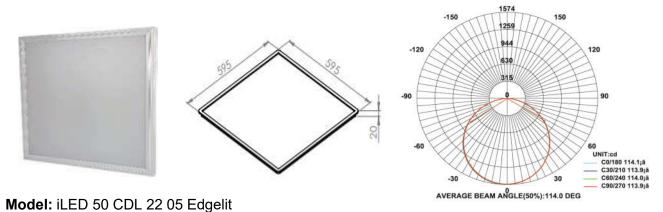

## SPECIFICATION

| Material<br>Lumen Efficacy<br>Mounting | : Sheet metal with PMMA high transitive milky diffuser<br>: 160 – 180 lumens<br>: Grid ceiling mount |
|----------------------------------------|------------------------------------------------------------------------------------------------------|
| Power                                  | : 50 W                                                                                               |
| Voltage                                | : 90 V to 305 V AC, 50/60 Hz                                                                         |
| Power Factor                           | : >0.95                                                                                              |
| LED colors                             | : White 6000-6400 K                                                                                  |
|                                        | Neutral White 4000-4500 K                                                                            |
|                                        | Warm White 2700-3000 K                                                                               |
| Lumen Flux                             | : 120-140 lm/W                                                                                       |
| Dimension                              | : L-595 X W-595 X H-20 mm H-10mm                                                                     |
| Driver                                 | : External                                                                                           |
| Operating Temp                         | : -40°C ~ + 70°C                                                                                     |
| CRI                                    | : 85                                                                                                 |
| IP Rating                              | : IP 20                                                                                              |
| Led used                               | CREE 🚖                                                                                               |
| Dimmable Interface                     | <sup>∶</sup> CASAMBI , Colour tunable (2700 K – 6000 K), DALI,                                       |
|                                        | Edge pulse/0/1-10 V dimming control (optional)                                                       |