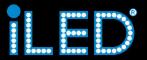

## **PRODUCT DESCRIPTION**

The Jewellery & Showcase Display Light is in the range of 5/8 W. Universal power supply/drivers with input range of 90 V to 305 V AC 50/60 Hz and PF >0.95. The material used is Aluminum with adjustable head & PMMA optics. It is ideal to focus light in different directions, for jewellery showcase, rooms, readings etc.

## SPECIFICATION

| Material<br>Lumen Efficacy<br>Mounting | : Aluminum with adjustable head & PMMA optics<br>: 160 – 180 lumens<br>: Surface mount |
|----------------------------------------|----------------------------------------------------------------------------------------|
| Power                                  | : 5 / 8W                                                                               |
| Voltage                                | : 90 V to 305 V AC 50/60 Hz                                                            |
| Power Factor                           | : >0.95                                                                                |
| LED colors                             | : White 6000-6400 K                                                                    |
|                                        | Neutral White 4000-4500 K                                                              |
|                                        | Warm White 2700-3000 K                                                                 |
| Lumen Flux                             | : 120-140 lm/W                                                                         |
| Dimension                              | : D-40 X W- 50 X H-310 mm                                                              |
| Driver                                 | : Internal                                                                             |
| Operating Temp                         | : -40°C ~ + 70°C                                                                       |
| CRI                                    | : >85                                                                                  |
| IP Rating                              | : IP 20                                                                                |
| Led used                               | CREE 🗘                                                                                 |
| Dimmable Interface                     | CASAMBI, Colour tunable (2700 K – 6000 K), DALI,                                       |
|                                        | $\mathbf{\nabla}$ data we de a (0/4, 40.) ( discussive et a status l (antise al))      |