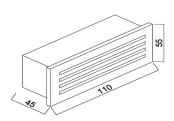

Lumen Flux : 120-140 lm/W (lumen efficacy: 160 -180 lm)

Dimension : L-110 X W-45 X H-55 mm Cut out dimension :L-104 X W-40 X H-52mm

Driver : Internal Operating Temp :  $-40^{\circ}\text{C} \sim +70^{\circ}\text{C}$ 