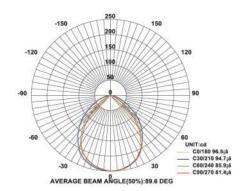

Lumen Flux : 120-140 lm/W (lumen efficacy: 160 -180 lm)

Dimension : L-110 X W-45 X H-55 mm Cut out dimension :L-104 X W-40 X H-52mm

Driver : Internal Operating Temp :  $-40^{\circ}\text{C} \sim +70^{\circ}\text{C}$ 