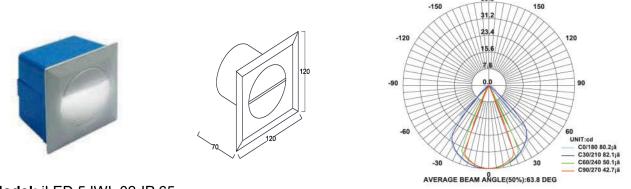

## **SPECIFICATION**

| Material<br>Mounting<br>Power | : Aluminum die cast with powder coated and glass<br>: In wall<br>: 5 W |
|-------------------------------|------------------------------------------------------------------------|
|                               | : 90 – 270 V AC 50/60 Hz                                               |
| Voltage                       |                                                                        |
| Power Factor                  | : >0.96                                                                |
| LED colors                    | : White 6000-6400 K                                                    |
|                               | Neutral White 4000-4500 K                                              |
|                               | Warm White 2700-3000 K                                                 |
| Lumen Flux                    | : 120-140 lm/W (lumen efficacy: 160 -180 lm)                           |
| Dimension                     | : L-120 X W-120 X H-70 mm L-140 X W-140 X H-88mm                       |
| Cut out dimension             | :L-130 X W-130 X H-84mm                                                |
| Driver                        | : Internal                                                             |
| Operating Temp                | : -40°C ~ + 70°C                                                       |
| CRI                           | : 85                                                                   |
| IP Rating                     | : IP 65                                                                |
| Led used                      | CREE ≑                                                                 |
| Dimmable Interface            | : CASAMBI, Colour tunable (2700 K – 6000 K),                           |
|                               | DALL Edge wills (0/4 40)/ dimension control (antional)                 |