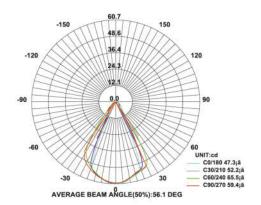

Lumen Flux : 120-140 lm/W (lumen efficacy: 160 -180 lm)

Dimension : L-230 X W-80 X H-25 mm L-224mm

Driver : Internal

**Operating Temp** : -40°C ~ + 70°C

CRI : 85 IP Rating : IP 65 Led used CREE ÷

Dimmable Interface