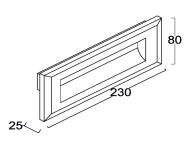

Lumen Flux : 120-140 lm/W (lumen efficacy: 160 -180 lm)

Dimension : L-230 X W-80 X H-25 mm L-224mm

Driver : Internal

**Operating Temp** : -40°C ~ + 70°C

CRI : 85 IP Rating : IP 65 Led used CREE ÷

Dimmable Interface