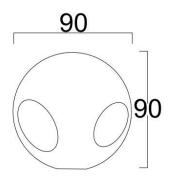

Neutral White 4000-4500 K Warm White 2700-3000 K

Lumen Flux : 120-140 lm/W (lumen efficacy: 160 -180 lm)

Dimension : D-90 X H-90 mm

Driver : Internal

Operating Temp : -40°C ~ + 70°C

Dimmable Interface : CASAMBI, Colour tunable (2700 K − 6000 K), DALI,