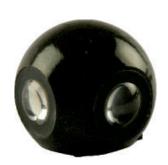

## PRODUCT DESCRIPTION

The wall luminaire is made of die cast aluminium. It is available in 8 W and can emit light on one or two sides. Universal power supply/drivers with input range of 90 V to 305 V AC 50/60 Hz and PF >0.96. It is ideal for outdoor, garden and wall light.

## **SPECIFICATION**

Material : Ventilated powder coated die cast aluminium with V-shaped beam lens

Mounting : Surface Mount

Power : 8 W

Voltage : 90 – 305 V AC 50/60 Hz

Power Factor : >0.96

LED colors : White 6000-6400 K