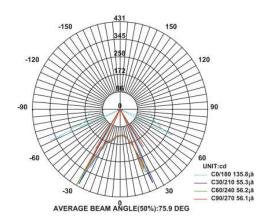

Neutral White 4000-4500 K Warm White 2700-3000 K

Lumen Flux : 120-140 lm/W (lumen efficacy: 160 -180 lm)

Dimension : D-90 X H-90 mm

Driver : Internal

Operating Temp : -40°C ~ + 70°C

Dimmable Interface : CASAMBI, Colour tunable (2700 K − 6000 K), DALI,