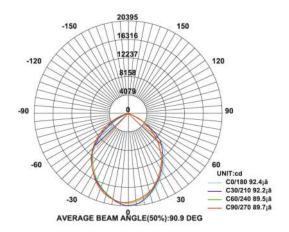

Lumen Flux : 120-140 lm/W (lumen efficacy: 160 -180 lm)

Dimension : L-670 X W-325 X H-200 mm

Driver : Internal

Operating Temp :  $-40^{\circ}\text{C} \sim +70^{\circ}\text{C}$ 

Dimmable Interface : CASAMBI, Colour tunable (2700 K – 6000 K), DALI,