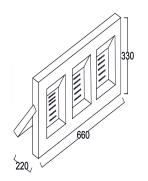

Lumen Flux : 120-140 lm/W (lumen efficacy: 160 -180 lm)

Dimension : L-670 X W-325 X H-200 mm

Driver : Internal

Operating Temp :  $-40^{\circ}\text{C} \sim +70^{\circ}\text{C}$ 

Dimmable Interface : CASAMBI, Colour tunable (2700 K – 6000 K), DALI,