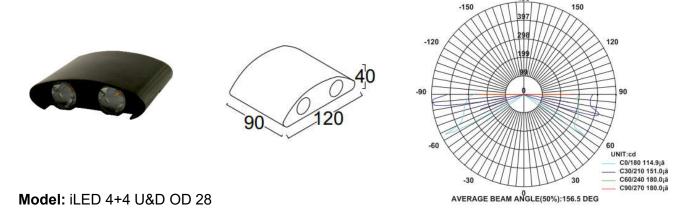

## **PRODUCT DESCRIPTION**

The wall luminaire is made of die cast aluminium. It is available in 8 W with two lens provided with 2 W each and can emit light on one or two sides. Universal power supply/drivers with input range of 90 V to 305 V AC 50/60 Hz and PF >0.96. It is ideal for outdoor, garden and wall light. *Different fixture colours available on request.* 

## **SPECIFICATION**

| Material<br>Mounting | : Ventilated powder coated die cast aluminum with V-shaped beam lens<br>: Surface Mount |
|----------------------|-----------------------------------------------------------------------------------------|
| Power                | : 8 W                                                                                   |
| Voltage              | : 90 – 305 V AC 50/60 Hz                                                                |
| Power Factor         | : >0.96                                                                                 |
| LED colors           | : White 6000-6400 K                                                                     |
|                      | Neutral White 4000-4500 K                                                               |
|                      | Warm White 2700-3000 K                                                                  |
| Lumen Flux           | : 120-140 lm/W (lumen efficacy: 160 -180 lm)                                            |
| Dimension            | : D-120 X W-37 X H-92 mm                                                                |
| Driver               | : Internal                                                                              |
| Operating Temp       | : -40°C ~ + 70°C                                                                        |
| CRI                  | : 85                                                                                    |
| IP Rating            | : IP 65                                                                                 |
| Led used             | CREE 🚖                                                                                  |
| Dimmable Interface   | CASAMBI, Colour tunable (2700 K – 6000 K), DALI,                                        |
|                      | Edge pulse/0/1-10 V dimming control (optional)                                          |