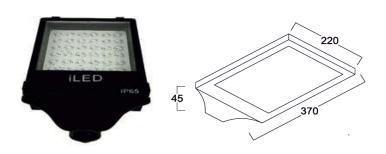

Power Factor : >0.95

LED colors : White 6000-6400 K

Neutral White 4000-4500 K Warm White 2700-3000 K

Lumen Flux : 120-140 lm/W

Dimension : L-375 X H-50 X W-225 mm

Pole : 5 metre
Driver : Internal

Operating Temp :  $-40^{\circ}\text{C} \sim +70^{\circ}\text{C}$ 