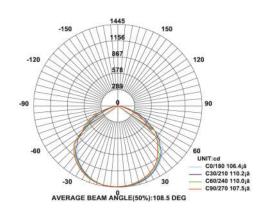

## Street Lights





Model: iLED 40 ST 03

## **PRODUCT DESCRIPTION**

The Street luminaire are in the range of 14 W, 20 W, 30 W, 36W, 40W. Universal power supply/drivers with input range of 90 V to 305 V AC 50/60 Hz and PF >0.95. The material used is Powder coated aluminum die casting with PMMA lens and tempered glass. It is ideal for street/road, pathway, garden, stadium, etc.

Different fixture colours available on request.

## **SPECIFICATION**

Material : Powder coated aluminum die casting with PMMA lens

and tempered glass

Lumen Efficacy : 160 – 180 lumens Mounting : Aluminium / GI pole

Power : 40 W

Voltage : 90 V to 305 V AC 50/60 Hz

Power Factor : >0.95

LED colors : White 6000-6400 K

Neutral White 4000-4500 K Warm White 2700-3000 K

Lumen Flux : 120-140 lm/W

Dimension : L-375 X H-50 X W-225 mm