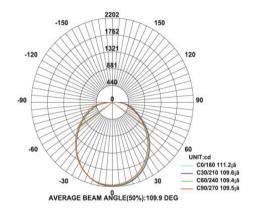

# Garden/Multi projection Lights







Model: iLED 40 GL 11

#### PRODUCT DESCRIPTION

The garden/ Multi projection luminaire is made of die cast aluminium with toughened glass and it is available in 40, 80 and 100 W . Universal power supply/drivers with input range of 90 V to 270 V AC 50/60 Hz and PF >0.96. It is ideal for garden, gate lights etc.

Different fixture colours available on request.

### **SPECIFICATION**

Material : Ventilated powder coated die cast aluminum & milky diffuser

Mounting : Pole mount

Power : 40 W

Voltage : 90 – 270 V AC 50/60 Hz

Power Factor : >0.96

LED colors : White 6000-6400 K

Neutral White 4000-4500 K Warm White 2700-3000 K

Lumen Flux : 120-140 lm/W (lumen efficacy: 160 -180 lm)

Dimension : W-276 X H-499 mm

Driver : External

Operating Temp :  $-40^{\circ}\text{C} \sim +70^{\circ}\text