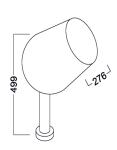

Neutral White 4000-4500 K Warm White 2700-3000 K

Lumen Flux : 120-140 lm/W (lumen efficacy: 160 -180 lm)

Dimension : W-276 X H-499 mm

Driver : External

Operating Temp :  $-40^{\circ}\text{C} \sim +70^{\circ}\text{C}$ 

### **VARIANTS**

| MODEL          | RATED POWER | DIMENSION        |
|----------------|-------------|------------------|
| iLED 80 GL 12  | 80 W        | W-276 X H-499 mm |
| iLED 100 GL 13 | 100 W       | W-276 X H-499 mm |