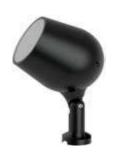

#### PRODUCT DESCRIPTION

The garden/ Multi projection luminaire is made of die cast aluminium with toughened glass and it is available in 40, 80 and 100 W . Universal power supply/drivers with input range of 90 V to 270 V AC 50/60 Hz and PF >0.96. It is ideal for garden, gate lights etc.

### **SPECIFICATION**

Material : Ventilated powder coated die cast aluminum & milky diffuser

Mounting : Pole mount

Power : 40 W

Voltage : 90 – 270 V AC 50/60 Hz

Power Factor : >0.96

LED colors : White 6000-6400 K