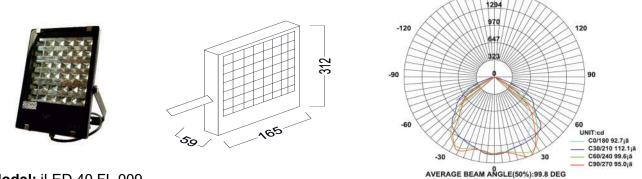

1617

**BEAM ANGLE** 

25°

45°

150

-150

Flood/focus Lights

Model: iLED 40 FL 009

## **PRODUCT DESCRIPTION**

The flood light luminaire is made of aluminium provided with reflector and tempered glass and available in 40 W. Universal power supply/drivers with input range of 90 V to 270 V AC 50/60 Hz and PF >0.96. It is ideal for facade, hoarding, name board, building, petrol bunk etc. *Different fixture colours available on request.* 

## SPECIFICATION

| Material           | : Ventilated aluminum with reflector and<br>tempered Glass | 5°    | 10º |
|--------------------|------------------------------------------------------------|-------|-----|
| Power              | : 40 Ŵ                                                     |       |     |
| Voltage            | : 90 – 270 V AC 50/60 Hz                                   |       |     |
| Power Factor       | : >0.96                                                    |       |     |
| LED colors         | : White 6000-6400 K                                        |       |     |
|                    | Neutral White 4000-4500 K                                  |       |     |
|                    | Warm White 2700-3000 K                                     | 000   |     |
| Lumen Flux         | : 120-140 lm/W (lumen efficacy: 160 -180 lm)               | 30°   | 4   |
| Dimension          | : L-225 X W-50 X H-290 mm                                  |       |     |
| Driver             | : Internal                                                 |       |     |
| Operating Temp     | : -40°C ~ + 70°C                                           |       |     |
| CRI                | : 85                                                       |       | ı   |
| IP Rating          | : IP 67                                                    |       |     |
| Led used           | CREE ≑                                                     |       |     |
| Dimmable Interface | CASAMBI, Colour tunable (2700 K – 6000 K),                 | DALI, |     |
|                    |                                                            | N .   |     |