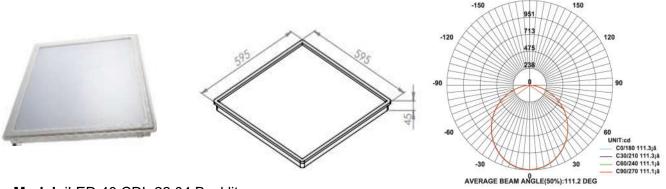

1189

**Ceiling Down Lights** 

Model: iLED 40 CDL 22 04 Backlit

## SPECIFICATION

| Material<br>Lumen Efficacy<br>Mounting | : Abs plastic with PMMA high transitive milky diffuser<br>: 160 – 180 lumens<br>: Recess / Surface mount                |
|----------------------------------------|-------------------------------------------------------------------------------------------------------------------------|
| Power                                  | : 40 W                                                                                                                  |
| Voltage                                | : 90 V to 305 V AC 50/60 Hz                                                                                             |
| Power Factor                           | : >0.95                                                                                                                 |
| LED colors                             | : White 6000-6400 K                                                                                                     |
|                                        | Neutral White 4000-4500 K                                                                                               |
|                                        | Warm White 2700-3000 K                                                                                                  |
| Lumen Flux                             | : 120-140 lm/W                                                                                                          |
| Dimension                              | : L-595 X W-595 X H-45 mm                                                                                               |
| Cut-out Dia                            | : 570 X 570 mm                                                                                                          |
| Driver                                 | :External/internal(optional)                                                                                            |
| Operating Temp                         | : -40°C ~ + 70°C                                                                                                        |
| CRI                                    | : 85                                                                                                                    |
| IP Rating                              | : IP 20                                                                                                                 |
| Led used                               | CREE 🗘                                                                                                                  |
| Dimmable Interface                     | <ul> <li>CAS▲MBI, Colour tunable (2700 K – 6000 K), DALI,<br/>Edge pulse/0/1-10 V dimming control (optional)</li> </ul> |