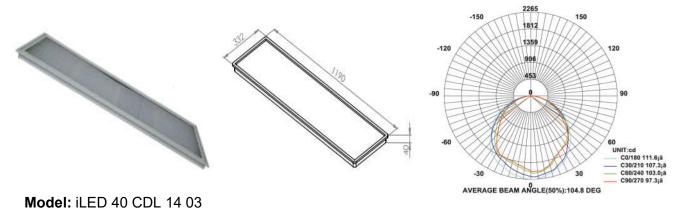

LED colors : White 6000-6400 K

Neutral White 4000-4500 K Warm White 2700-3000 K

Lumen Flux : 120-140 lm/W

Dimension : L-1190 X W-332 X H-40 mm

Cut-out Dia :1162 X 304 mm

Driver : External/internal(optional)