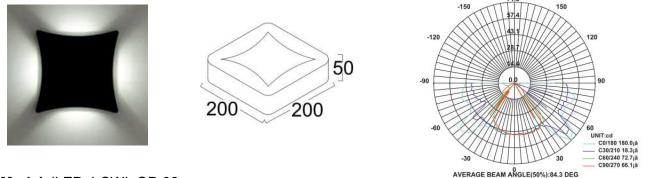

## SPECIFICATION

| Material<br>Mounting | : Aluminum die casting outdoor wall light graphite black finish<br>: Surface Mount |
|----------------------|------------------------------------------------------------------------------------|
| Power                | : 4 W                                                                              |
| Voltage              | : 90 – 305 V AC 50/60 Hz                                                           |
| Power Factor         | : >0.96                                                                            |
| LED colors           | : White 6000-6400 K                                                                |
|                      | Neutral White 4000-4500 K                                                          |
|                      | Warm White 2700-3000 K                                                             |
| Lumen Flux           | : 120-140 lm/W (lumen efficacy: 160 -180 lm)                                       |
| Dimension            | : L- 200 X W-200 X H-50 mm                                                         |
| Driver               | : Internal                                                                         |
| Operating Temp       | : -40°C ~ + 70°C                                                                   |
| CRI                  | : 85                                                                               |
| IP Rating            | : IP 65                                                                            |
| Led used             | CREE 🚖                                                                             |
| Dimmable Interface   | CAS▲MBI, Colour tunable (2700 K – 6000 K), DALI,                                   |
|                      | Edge pulse/0/1-10 V dimming control (optional)                                     |