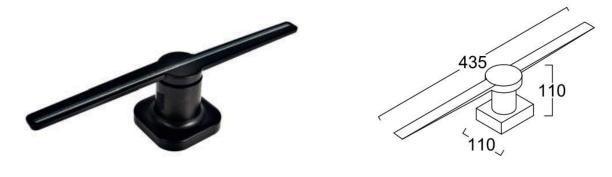

## **SPECIFICATION**

| Material       | : ABS plastic with rotatable motor programmable |
|----------------|-------------------------------------------------|
| Led used       | : CREE                                          |
| Mounting       | : Surface mount using mounting clamp            |
| Power Supply   | : 12V DC with adapter 230V AC.                  |
| Voltage        | : 12V DC                                        |
| Power Factor   | : >0.96                                         |
| LED colors     | : Red, Green, Blue                              |
| Dimension      | : L-435 X W-110 X H-110 mm                      |
| Driver         | : Internal                                      |
| Control mode   | : SD card, Software                             |
| Operating Temp | : -40°C ~ + 70°C                                |
| CRI            | : 85                                            |
| IP Rating      | : IP 20                                         |