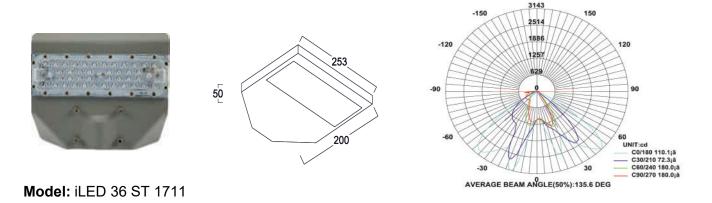

## **SPECIFICATION**

| Material<br>Lumen Efficacy | : Ventilated powder coated aluminum with wide aero angle lens<br>: 160 – 180 lumens |
|----------------------------|-------------------------------------------------------------------------------------|
| Mounting                   | : Aluminium                                                                         |
| Power                      | : 36 W                                                                              |
| Voltage                    | : 90 V to 305 V AC 50/60 Hz                                                         |
| Power Factor               | : >0.95                                                                             |
| LED colors                 | : White 6000-6400 K                                                                 |
|                            | Neutral White 4000-4500 K                                                           |
|                            | Warm White 2700-3000 K                                                              |
| Lumen Flux                 | : 120-140 lm/W                                                                      |
| Dimension                  | : L-200 X H-45 X W-253 mm                                                           |
| Angle                      | : 800/1450                                                                          |
| Driver                     | : surge 10KVA (external)                                                            |
| Operating Temp             | : -40°C ~ + 70°C                                                                    |
| CRI                        | : 85                                                                                |
| IP Rating                  | : IP 65/67                                                                          |
| Led used                   | CREE ≑                                                                              |
| Dimmable Interface         | <sup>:</sup> CASAMBI, Colour tunable (2700 K – 6000 K), DALI,                       |
|                            | Edge pulse/0/1-10 V dimming control (optional)                                      |