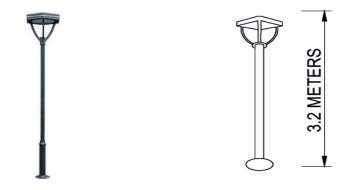

Garden Pole / Street Light

Model: iLED 36 PL 13

## **SPECIFICATION**

| Material<br>Mounting | : Aluminum die casting graphite black finish with milky diffuser<br>: Surface mount |
|----------------------|-------------------------------------------------------------------------------------|
| Power                | : 36 W                                                                              |
| Voltage              | : 90 – 270 V AC 50/60 Hz                                                            |
| Power Factor         | : >0.96                                                                             |
| LED colors           | : White 6000-6400 K                                                                 |
|                      | Neutral White 4000-4500 K                                                           |
|                      | Warm White 2700-3000 K                                                              |
| Lumen Flux           | : 120-140 lm/W (lumen efficacy: 160 -180 lm)                                        |
| Dimension            | : 3.2 meters                                                                        |
| Driver               | : External                                                                          |
| Operating Temp       | : -40°C ~ + 70°C                                                                    |
| CRI                  | : 85                                                                                |
| IP Rating            | : IP 65                                                                             |
| Led used             | CREE ≑                                                                              |
| Dimmable Interface   | CAS▲MBI, Colour tunable (2700 K – 6000 K), DALI,                                    |
|                      | Edge pulse/0/1-10 V dimming control (optional)                                      |