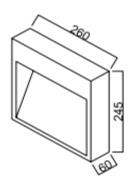

Lumen Flux : 120-140 lm/W (lumen efficacy: 160 -180 lm) : L-260 X W-245 X H-60 mm H-110mm Dimension

Cut out dimension :L-256 X W-236 X H-95mm

Driver : Internal

**Operating Temp** : -40°C ~ + 70°C

**CRI** : 85 **IP** Rating : IP 65 Led used CREE \$