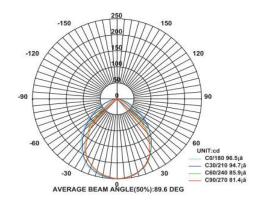

## In wall Lights Outdoor







Model: iLED 35 IWL 07-IP 65

## PRODUCT DESCRIPTION

The recessed mount wall luminaire is made of aluminium die cast with powder coated and glass depending on the fixture size it is available in the range of 35 W. Universal power supply/drivers with input range of 90 V to 270 V AC, 50/60 Hz and PF > 0.96. It is ideal for outdoor, assages, corridors, RAMP etc.

Different fixture colours available on request.

## **SPECIFICATION**

Material : Aluminum die cast with powder coated and glass

Mounting : In wall : 35 W Power

: 90 - 270 V AC ,50/60 Hz Voltage

Power Factor : >0.96

: White 6000-6400 K LED colors

> Neutral White 4000-4500 K Warm White 2700-3000 K

Lumen Flux : 120-140 lm/W (lumen efficacy: 160 -180 lm) : L-260 X W-245 X H-60 mm H-110mm Dimension

Cut out dimension :L-256 X W-2