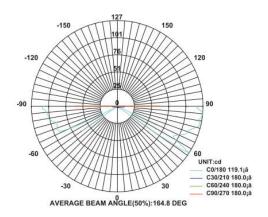

Neutral White 4000-4500 K Warm White 2700-3000 K

Lumen Flux : 120-140 lm/W (lumen efficacy: 160 -180 lm)

Dimension : D-85 X W-36 X H-50 mm

Driver : Internal

Operating Temp : -40°C ~ + 70°C

Dimmable Interface : CASAMBI, Colour tunable (2700 K – 6000 K), DALI,