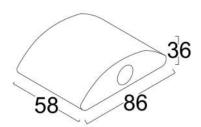

Neutral White 4000-4500 K Warm White 2700-3000 K

Lumen Flux : 120-140 lm/W (lumen efficacy: 160 -180 lm)

Dimension : D-85 X W-36 X H-50 mm

Driver : Internal

Operating Temp : -40°C ~ + 70°C

Dimmable Interface : CASAMBI, Colour tunable (2700 K – 6000 K), DALI,