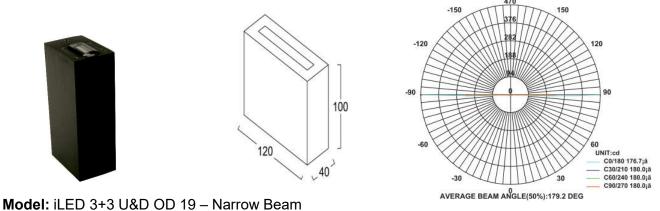

## **SPECIFICATION**

| Material<br>Mounting | : Ventilated powder coated die cast aluminium with narrow beam lens<br>: Surface Mount |
|----------------------|----------------------------------------------------------------------------------------|
| Power                | : 6 W                                                                                  |
| Voltage              | : 90 – 305 V AC 50/60 Hz                                                               |
| Power Factor         | : >0.96                                                                                |
| LED colors           | : White 6000-6400 K                                                                    |
|                      | Neutral White 4000-4500 K                                                              |
|                      | Warm White 2700-3000 K                                                                 |
| Lumen Flux           | : 120-140 lm/W (lumen efficacy: 160 -180 lm)                                           |
| Dimension            | : D-60 X W-40 X H-120 mm                                                               |
| Driver               | : Internal                                                                             |
| Operating Temp       | : -40°C ~ + 70°C                                                                       |
| CRI                  | : 85                                                                                   |
| IP Rating            | : IP 65                                                                                |
| Led used             | CREE 🗘                                                                                 |
| Dimmable Interface   | CASAMBI, Colour tunable (2700 K – 6000 K), DALI,                                       |
|                      | Edge pulse/0/1-10 V dimming control (optional)                                         |