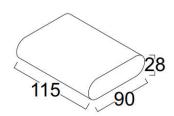

Neutral White 4000-4500 K Warm White 2700-3000 K

Lumen Flux : 120-140 lm/W (lumen efficacy: 160 -180 lm)

Dimension : D-115 X W-28 x H-90 mm

Driver : Internal

Operating Temp :  $-40^{\circ}\text{C} \sim +70^{\circ}\text{C}$ 