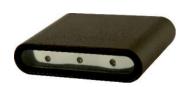

## **PRODUCT DESCRIPTION**

The wall luminaire is made of die cast aluminium. It is available in 6 W and can emit light on one or two sides. Universal power supply/drivers with input range of 90 V to 305 V AC 50/60 Hz and PF >0.96. It is ideal for outdoor, garden and wall light.

## **SPECIFICATION**

Material : Ventilated powder coated die cast aluminum with tempered glass

Mounting : Surface Mount

Power : 6 W

Voltage : 90 – 305 V AC 50/60 Hz

Power Factor : >0.96

LED colors : White 6000-6400 K