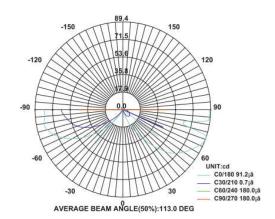

CRI : 85
IP Rating : IP 65
Led used : CREE €

Dimmable Interface : CASAMBI, Colour tunable (2700 K – 6000 K), DALI,

Edge pulse/0/1-10 V dimming control (optional)