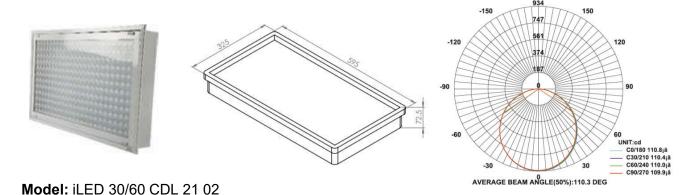

## **SPECIFICATION**

Material : Sheet metal with PMMA high transitive milky diffuser

Lumen Efficacy : 160 – 180 lumens

Mounting : Recess / Surface mount

Power : 30/60 W

Voltage : 90 V to 305 V AC, 50/60 Hz

Power Factor : >0.95

LED colors : White 6000-6400 K

Neutral White 4000-4500 K Warm White 2700-3000 K

Lumen Flux : 120-140 lm/W

Dimension : L-595 X W-325 X H-72.5 mm

Cut-out Dia :575 X 305 mm

Driver : External/Internal(optional)

Operating Temp :  $-40^{\circ}\text{C} \sim +70^{\circ}\text{C}$ 

Dimmable Interface : CAS▲MBI, Colour tunable (2700 K – 6000 K), DALI,

Edge pulse/0/1-10 V dimming control (optional)