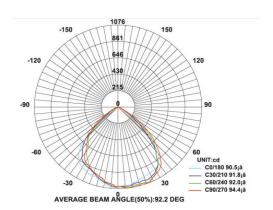

Neutral White 4000-4500 K Warm White 2700-3000 K

Lumen Flux : 120-140 lm/W (lumen efficacy: 160 -180 lm)

Dimension : L-520 X W-80 X H-62 mm

Driver : External

Operating Temp : -40°C ~ + 70°C

Dimmable Interface : CASAMBI, Colour tunable (2700 K – 6000 K), DALI,