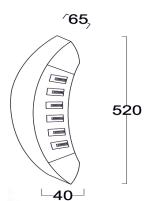

Neutral White 4000-4500 K Warm White 2700-3000 K

Lumen Flux : 120-140 lm/W (lumen efficacy: 160 -180 lm)

Dimension : L-520 X W-80 X H-62 mm

Driver : External

Operating Temp : -40°C ~ + 70°C

Dimmable Interface : CASAMBI, Colour tunable (2700 K – 6000 K), DALI,