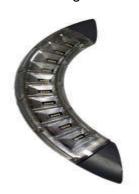

## Garden Lights /wall light IP65

Model: iLED 30/40 GL 06

## PRODUCT DESCRIPTION

The garden luminaire is made of die cast aluminium with clear diffuser and it is available in 30 W and 40 W. Universal power supply/drivers with input range of 90 V to 270 V AC 50/60 Hz and PF >0.96. It is ideal for garden, gate lights etc.

## **SPECIFICATION**

Material : Ventilated powder coated aluminum with reflector & clear diffuser

Mounting : Wall mount Power : 30/40 W

Voltage : 90 – 270 V AC 50/60 Hz

Power Factor : >0.96

LED colors : White 6000-6400 K