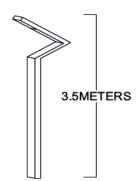

Neutral White 4000-4500 K Warm White 2700-3000 K

Lumen Flux : 120-140 lm/W (lumen efficacy: 160 -180 lm)

Dimension : 3.5 meters
Driver : External

Operating Temp :  $-40^{\circ}\text{C} \sim +70^{\circ}\text{C}$ 