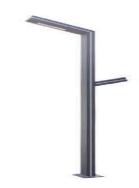

## Garden Pole / Street Light

Model: iLED 30+10 PL 07

## PRODUCT DESCRIPTION

The street light luminaire is made of die cast /Extrusion aluminium and it is available in the range of 30 W to 80 W. Universal power supply/drivers with input range of 90 V to 270 V AC 50/60 Hz and PF >0.96. It is ideal for pole lights / pathway lights.

## **SPECIFICATION**

: Aluminum die casting graphite black finish with milky diffuser Material

: Surface mount Mounting

: 40 W Power

: 90 - 270 V AC 50/60 Hz Voltage

Power Factor : >0.96

: White 6000-6400 K LED colors