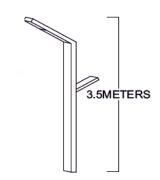

> Neutral White 4000-4500 K Warm White 2700-3000 K

Lumen Flux : 120-140 lm/W (lumen efficacy: 160 -180 lm)

Dimension : 3.5 meters Driver : External

**Operating Temp** : -40°C ~ + 70°C

CRI : 85 IP Rating : IP 65 Led used CREE ÷