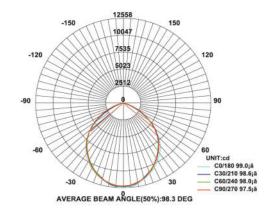

Lumen Flux : 120-140 lm/W (lumen efficacy: 160 -180 lm)

Dimension : L-425 X W-325 X H-165 mm

Driver : Internal

Operating Temp :  $-40^{\circ}\text{C} \sim +70^{\circ}\text{C}$ 

CRI : 85
IP Rating : IP 67
Led used : CREE €