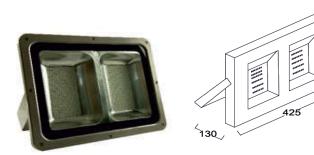

## PRODUCT DESCRIPTION

The flood light luminaire is made of Die- cast aluminium provided with reflector and tempered glass and available in 30 W to 800 W. Universal power supply drivers with input range of 90 V to 270 V AC 50/60 Hz and PF >0.96 are provided. It is ideal for facade, hoarding, Sign board, building consruction sites, petrol bunk etc. *Different fixture colours available on request.* 

Lumen Flux : 120-140 lm/W (lumen efficacy: 160 -180 lm)

Dimension : L-425 X W-325 X H-165 mm

Driver : Internal

Operating Temp :  $-40^{\circ}\text{C} \sim +70^{\circ}\text{C}$ 

CRI : 85
IP Rating : IP 67
Led used : CREE €