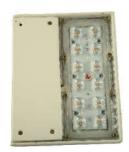

## PRODUCT DESCRIPTION

The wall luminaire is made of die cast aluminium. It is available in 30 W. Universal power supply/drivers with input range of 90 V to 305 V AC 50/60 Hz and PF >0.96. It is ideal for outdoor, passages, corridors etc.

## **SPECIFICATION**

Material : Ventilated powder coated die cast

aluminium with wide beam lens

Mounting : Wall mount

Power : 30 W

Voltage : 90 – 305 V AC 50/60 Hz

Power Factor : >0.96

LED colors : White 6000-6400 K