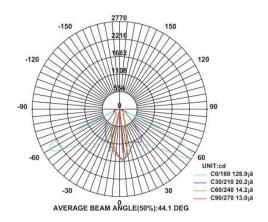

## Wall Lights Outdoor

**BEAM ANGLE** 

10°

45°

5°

30°

Model: iLED 30 WL OD 43