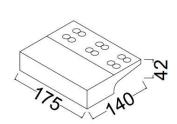

Neutral White 4000-4500 K Warm White 2700-3000 K

Lumen Flux : 120-140 lm/W (lumen efficacy: 160 -180 lm)

Dimension : L-182 X W-140 X H-42 mm

Driver : Internal

Operating Temp :  $-40^{\circ}\text{C} \sim +70^{\circ}\text{C}$ 