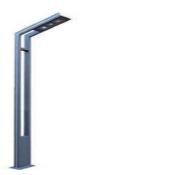

## Garden Pole / Street Light

The street light luminaire is made of die cast /Extrusion aluminium and it is available in the range of 30 W to 80 W. Universal power supply/drivers with input range of 90 V to 270 V AC 50/60 Hz and PF >0.96. It is ideal for pole lights / pathway lights.

## **SPECIFICATION**

Material : Aluminum die casting graphite black finish with milky diffuser

Mounting : Surface mount

Power : 30 W

Voltage : 90 – 270 V AC 50/60 Hz

Power Factor : >0.96

LED colors : White 6000-6400 K

Neutral White 4000-4500 K Warm White 2700-3000 K

Lumen Flux : 120-140 lm/W (lumen efficacy: 160 -180 lm)

Dimension : 3 meters
Driver : External

Operating Temp : -40°C ~ + 70°C

Dimmable Interface : CAS▲MBI, Colour tunable (2700 K – 6000 K), DALI,