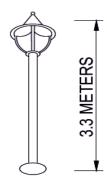

Neutral White 4000-4500 K Warm White 2700-3000 K

Lumen Flux : 120-140 lm/W (lumen efficacy: 160 -180 lm)

Dimension : 3 meters
Driver : External

Operating Temp :  $-40^{\circ}\text{C} \sim +70^{\circ}\text{C}$ 