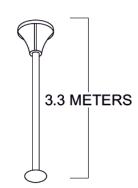

Neutral White 4000-4500 K Warm White 2700-3000 K

Lumen Flux : 120-140 lm/W (lumen efficacy: 160 -180 lm)

Dimension : 3.3 meters
Driver : External

Operating Temp :  $-40^{\circ}\text{C} \sim +70^{\circ}\text{C}$ 