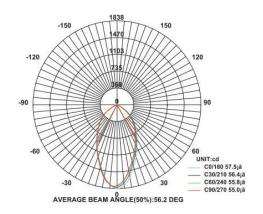

Neutral White 4000-4500 K Warm White 2700-3000 K

Lumen Flux : 120-140 lm/W (lumen efficacy: 160 -180 lm) Dimension : D-190 X H-220 mm (with clamp H-250)

Driver : External

Operating Temp :  $-40^{\circ}$ C ~ +  $70^{\circ}$ C