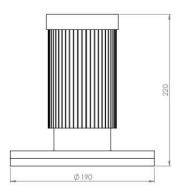

Neutral White 4000-4500 K Warm White 2700-3000 K

Lumen Flux : 120-140 lm/W (lumen efficacy: 160 -180 lm) Dimension : D-190 X H-220 mm (with clamp H-250)

Driver : External

Operating Temp :  $-40^{\circ}$ C ~ +  $70^{\circ}$ C