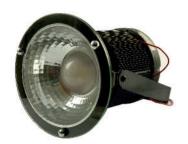

## PRODUCT DESCRIPTION

The hi bay luminaire is made of ventilated aluminium with reflective hood / tempered glass and milky diffuser. depending on the fixture size it is available in the range from 30 W to 200 W. Universal power supply/drivers with input range of 85 V to 270 V AC, 50/60 Hz and PF >0.96. It is ideal for factory, warehouse, yard, super market, conventional centre, etc. *Different fixture colours available on request.* 

## **SPECIFICATION**

Material : Ventilated aluminium with reflective hood & tempered glass

Mounting : Suspended/Angular mounting

Power : 30 W

Voltage : 85 – 270 V AC 50/60 Hz

Power Factor : >0.96

LED colors : White 6000-6400 K