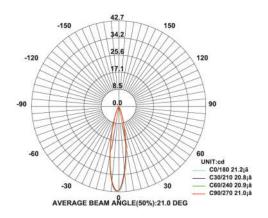

:5°,10°,25°,30°,45° Angle

Led used CREE ÷

Dimmable (optional) : CAS▲MBI, Colour tunable (2700 K – 6000 K), DALI,

Edge pulse/0/1-10 V dimming control