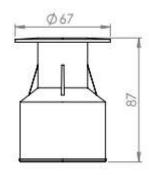

> Neutral White 4000-4500 K Warm White 2700-3000 K

**RGB** 

: 120-140 lm/W (lumen efficacy: 160 -180 lm) Lumen Flux

Dimension : D-67 X H-87 mm

Driver : Internal

**Operating Temp** : -40°C ~ + 70°C

**CRI** : 85 **IP** Rating : IP 68