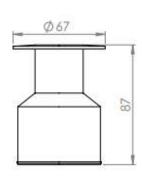

> Neutral White 4000-4500 K Warm White 2700-3000 K

**RGB** 

: 120-140 lm/W (lumen efficacy: 160 -180 lm) Lumen Flux

Dimension : D-84 X H-140 mm

Driver : Internal

**Operating Temp** : -40°C ~ + 70°C

**CRI** : 85 **IP** Rating : IP 68