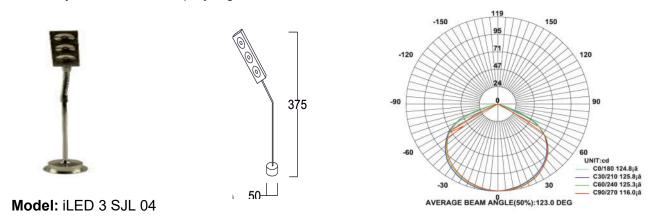

## **SPECIFICATION**

| Material           | : Aluminum with flexible gooseneck/adjustable head & PMMA optics |
|--------------------|------------------------------------------------------------------|
| Lumen Efficacy     | : 160 – 180 lumens                                               |
| Mounting           | : Surface mount                                                  |
| Power              | : 3W                                                             |
| Voltage            | : 90 V to 305 V AC, 50/60 Hz                                     |
| Power Factor       | : >0.95                                                          |
| LED colors         | : White 6000-6400 K                                              |
|                    | Neutral White 4000-4500 K                                        |
|                    | Warm White 2700-3000 K                                           |
| Lumen Flux         | : 120-140 lm/W                                                   |
| Dimension          | : D-50 X H-375 mm H-335mm                                        |
| Driver             | : External                                                       |
| Operating Temp     | : -40°C ~ + 70°C                                                 |
| CRI                | : >85                                                            |
| IP Rating          | : IP 20                                                          |
| Led used           | CREE 🗘                                                           |
| Dimmable Interface | ∶CAS▲MBI, Colour tunable (2700 K – 6000 K), DALI,                |
|                    | Edge pulse/ $0/1-10$ V dimming control (optional)                |