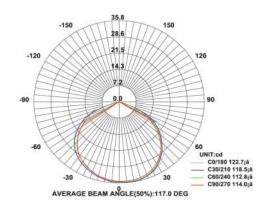

## Jewellery & Showcase Display Light







Model: iLED 3 RJL 03

## PRODUCT DESCRIPTION

The Jewellery & Showcase Display Light is in the range of 3 W. Universal power supply/drivers with input range of 90 V to 305 V AC 50/60 Hz and PF >0.95. The material used is Aluminum with flexible gooseneck/adjustable head & PMMA optics. It is ideal to focus the jewellery, showcase, rooms, readings etc.

Different fixture colours available on request.

## **SPECIFICATION**

Material : Aluminum with flexible gooseneck/adjustable head & PMMA optics

Lumen Efficacy : 160 – 180 lumens Mounting : Surface mount

Power : 3W

Voltage : 90 V to 305 V AC, 50/60 Hz

Power Factor : >0.95

LED colors : White 6000-6400 K

Neutral White 4000-4500 K Warm White 2700-3000 K

Lumen Flux : 120-140 lm/W

Dimension : D-50 X H-326 mm H-335mm

Driver : External
Ope