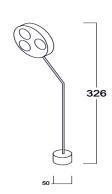

LED colors : White 6000-6400 K

Neutral White 4000-4500 K Warm White 2700-3000 K

Lumen Flux : 120-140 lm/W

Dimension : D-50 X H-326 mm H-335mm

Driver : External
Operating Temp : -40°C ~ + 70°C

Dimmable Interface : CASAMBI, Colour tunable (2700 K – 6000 K), DALI,