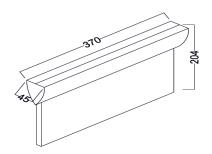

Voltage : 90 V to 305 V AC, 50/60 Hz

Power Factor : >0.95 LED colors : Red, Green Lumen Flux : 25 lm/W

Dimension : L-370 X W-45 X H-204 mm W-26mm

Driver : Internal

Operating Temp :  $-40^{\circ}\text{C} \sim +70^{\circ}\text{C}$ 