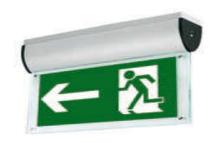

## **EMERGENCY** Signages

Model: iLED 3 ES 03 G/R

## PRODUCT DESCRIPTION

The Signage luminaire is in the range of 3 W. Universal power supply/drivers with input range of 90 V to 305 V AC, 50/60 Hz and PF >0.95. The material used is Aluminum die casing, transparent/printed acrylic or glass. It is ideal for emergency/fire exit and signages etc. *Different fixture colours available on request.* 

## **SPECIFICATION**

Material : Aluminum die casing transparent/printed acrylic or glass

Lumen Efficacy : 160 – 180 lumens

Mounting : Suspended

Power : 3W (HIGHER WATTAGES ON REQUEST)

BACK UP TIME : 90 & 180 MINUTES