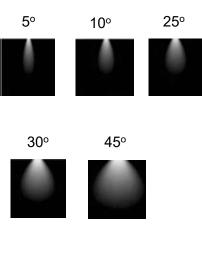

## SPECIFICATION

| Material            | : Stainless steel (SS304, SS316 optional)     | 5°      |
|---------------------|-----------------------------------------------|---------|
| Mounting            | : Surface / Recess mount inside water<br>body |         |
| Power               | : 24 W                                        |         |
| Voltage             | :12/24 V AC or DC                             |         |
| Power Factor        | : >0.96                                       |         |
| LED colors          | : White 6000-6400 K                           |         |
|                     | Neutral White 4000-4500 K                     | 30      |
|                     | Warm White 2700-3000 K                        |         |
|                     | RGB                                           |         |
| Lumen Flux          | : 120-140 lm/W (lumen efficacy: 160 -180 lm)  |         |
| Dimension           | : D-160 X H-85 mm                             |         |
| Driver              | : Internal                                    |         |
| Operating Temp      | : -40°C ~ + 70°C                              |         |
| CRI                 | : 85                                          |         |
| IP Rating           | : IP 68                                       |         |
| Angle               | :5°,10°,25°,30°,45°                           |         |
| Led used            | CREE ≑                                        |         |
| Dimmable (optional) | :CASAMBI, Colour tunable (2700 K – 6000 K)    | , DALI, |
|                     | Edge pulse/0/1-10 V dimming control           | - /     |

**BEAM ANGLE** 

2558