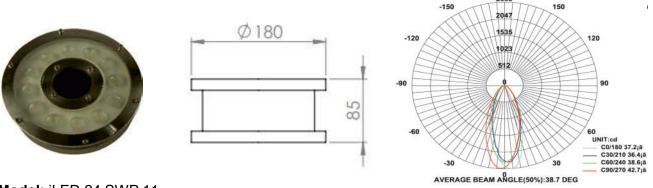

## SPECIFICATION

| Material            | : Stainless steel (SS304, SS316 optional)     | 5°      |
|---------------------|-----------------------------------------------|---------|
| Mounting            | : Surface / Recess mount inside water<br>body |         |
| Power               | : 24 W                                        |         |
| Voltage             | :12/24 V AC or DC                             |         |
| Power Factor        | : >0.96                                       |         |
| LED colors          | : White 6000-6400 K                           |         |
|                     | Neutral White 4000-4500 K                     | 30      |
|                     | Warm White 2700-3000 K                        |         |
|                     | RGB                                           |         |
| Lumen Flux          | : 120-140 lm/W (lumen efficacy: 160 -180 lm)  |         |
| Dimension           | : D-160 X H-85 mm                             |         |
| Driver              | : Internal                                    |         |
| Operating Temp      | : -40°C ~ + 70°C                              |         |
| CRI                 | : 85                                          |         |
| IP Rating           | : IP 68                                       |         |
| Angle               | :5°,10°,25°,30°,45°                           |         |
| Led used            | CREE ≑                                        |         |
| Dimmable (optional) | :CASAMBI, Colour tunable (2700 K – 6000 K)    | , DALI, |
|                     | Edge pulse/0/1-10 V dimming control           | - /     |

**BEAM ANGLE** 

2558