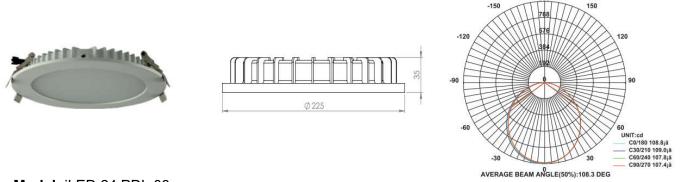

Panel Down Lights Milky (Back Lit)

Model: iLED 24 PDL 03

## **SPECIFICATION**

| Material           | : Powder coated aluminium housing with PMMA high transitive milky diffuser |
|--------------------|----------------------------------------------------------------------------|
| Mounting           | : Recessed mount                                                           |
| Power              | : 24 W                                                                     |
| Voltage            | : 90 – 270 V AC 50/60 Hz                                                   |
| Power Factor       | : >0.96                                                                    |
| LED colors         | : White 6000-6400 K                                                        |
|                    | Neutral White 4000-4500 K                                                  |
|                    | Warm White 2700-3000 K                                                     |
| Lumen Flux         | : 120-140 lm/W (lumen efficacy: 160 -180 lm)                               |
| Dimension          | : D-225 X H-35 mm D-200mm                                                  |
| Cut-out diameter   | : 200 mm 175mm                                                             |
| Driver             | : External                                                                 |
| Operating Temp     | : -40°C ~ + 70°C                                                           |
| CRI                | : 85                                                                       |
| IP Rating          | : IP 20                                                                    |
| Led used           | CREE 🚖                                                                     |
| Dimmable Interface | ∶CAS▲MBI, Colour tunable (2700 K – 6000 K), DALI,                          |
|                    | Edge pulse/0/1-10 V dimming control (optional)                             |