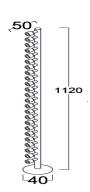

Neutral White 4000-4500 K Warm White 2700-3000 K

Lumen Flux : 120-140 lm/W

Dimension : D-40 X W- 50 X H-1120 mm H-313mm

Driver : External

Operating Temp : -40°C ~ + 70°C

Dimmable Interface CASAMBI, Colour tunable (2700 K – 6000 K), DALI,