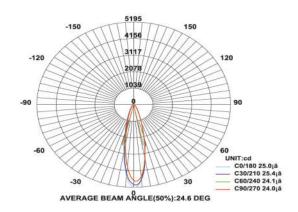

## Jewellery & Showcase Display Light







Model: iLED 24 JL 06

## PRODUCT DESCRIPTION

The Jewellery & Showcase Display Light is in the range of 24 W. And can be customised to required wattage & height. Universal power supply/drivers with input range of 90 V to 305 V AC 50/60 Hz and PF >0.95 are provided. The material used is Aluminum with adjustable head & PMMA optics . It is ideal Vertical rack of multishelf to focus the jewellery, showcase, rooms, readings etc.

Different fixture colours available on request.

## **SPECIFICATION**

Material : Aluminum with adjustable head & PMMA optics

Lumen Efficacy : 160 – 180 lumens Mounting : Surface mount

Power : 24W

Voltage : 90 V to 305 V AC 50/60 Hz

Power Factor : >0.95

LED colors : White 6000-6400 K

Neutral White 4000-4500 K Warm White 2700-3000 K

Lumen Flux : 120-140 lm/W

D